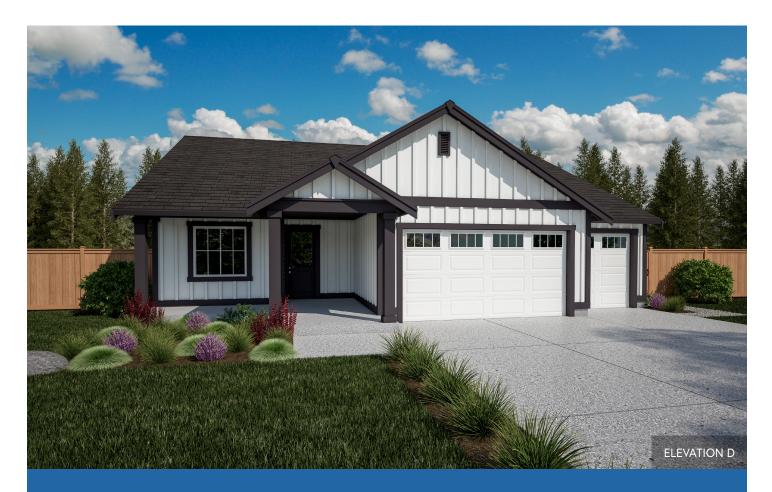

### ASPEN PARK

## CALVARY

#### 3 BEDROOMS | 2 BATHROOMS | 1,700 SQ FT | COVERED PATIO | 3 CAR GARAGE

Envision yourself in a perfect blend of modern and functional living within the Calvary. This 3-bedroom, 2-bathroom home features a covered back patio, perfect for your morning coffee. Inside, the tall vaulted ceilings in the great room create an expansive atmosphere, bathed in natural light from ample windows and a large slider. Move seamlessly between the great room, dining area and the kitchen - perfect for entertaining! The kitchen showcases beautiful countertops, an island, shaker door cabinets, stainless steel appliances, and an oversized pantry. Step outside to a professionally landscaped front yard that enhances the home's unique exterior. The Calvary's 3 car garage provides plenty of storage.