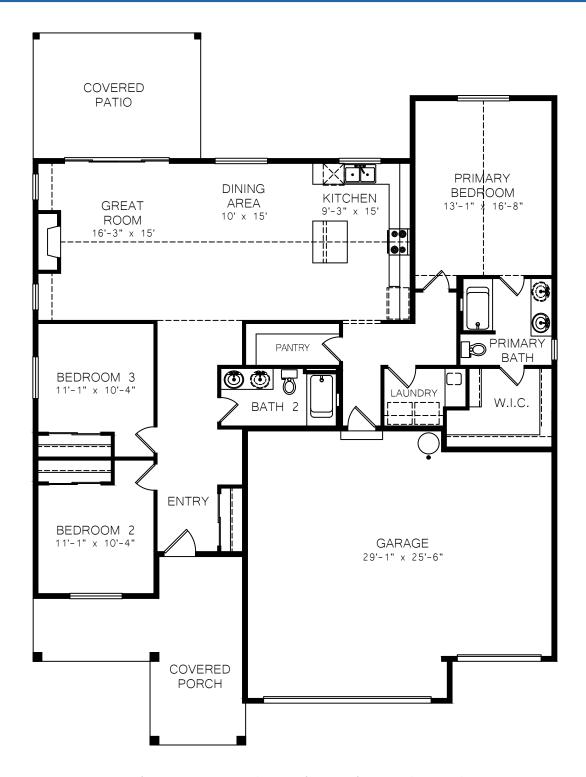

#### 3 BEDROOMS | 2 BATHROOMS | 1,700 SQ FT | COVERED PATIO | 3 CAR GARAGE

Envision yourself in a perfect blend of modern and functional living within the Calvary. This 3-bedroom, 2-bathroom home features a covered back patio, perfect for your morning coffee. Inside, the tall vaulted ceilings in the great room create an expansive atmosphere, bathed in natural light from ample windows and a large slider. Move seamlessly between the great room, dining area and the kitchen - perfect for entertaining! The kitchen showcases beautiful countertops, an island, shaker door cabinets, stainless steel appliances, and an oversized pantry. Step outside to a professionally landscaped front yard that enhances the home's unique exterior. The Calvary's 3 car garage provides plenty of storage.

#### 3 BEDROOMS | 2 BATHROOMS | 1,700 SQ FT | COVERED PATIO | 3 CAR GARAGE

EQUAL HOUSING OPPORTUNITY Any representation as to square footage is approximate. The square footage or floor areas shown may be more or less than the actual size and square footage of the homes. The developer/seller reserves the right to change features & amenities without notice. Renderings, illustrations, floor plans, and other information described herein are representation only, and are not intended to reflect any specific feature, home condition or view when built. The actual condition of the project, amenity or home, when and if completed, will control. No representations and warranties are made with regard to the accuracy, completeness or suitability of the information published herein. ©2024 Azure Northwest Homes