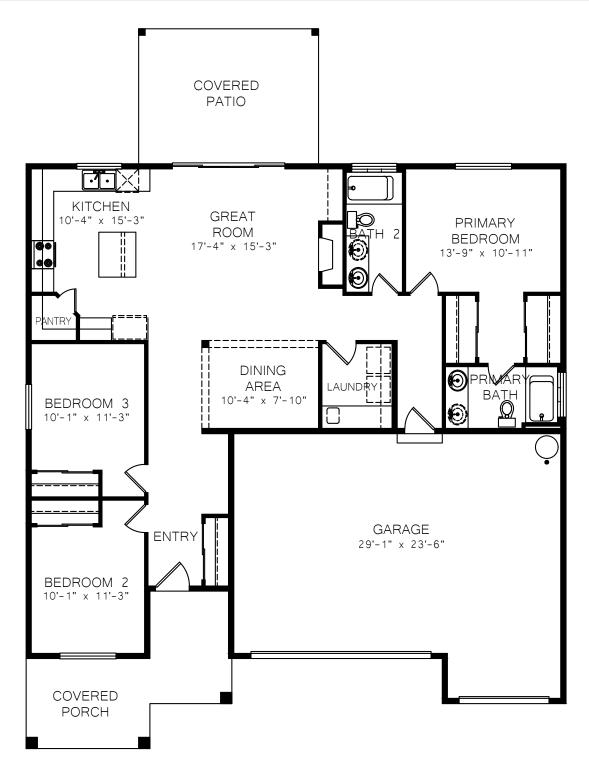

## MORRISON

3 BEDROOMS | 2 BATHROOMS | 1,475 SQ FT | COVERED PATIO | 3 CAR GARAGE

Immerse yourself in the perfect blend of modern and functional living within the Morrison. This 3-bedroom, 2-bathroom home features a covered back patio, perfect for your morning coffee. Inside, the tall ceilings in the great room create an expansive atmosphere, bathed in natural light from ample windows and a large slider. The kitchen showcases beautiful countertops, an island, shaker door cabinets, stainless steel appliances, and a pantry. Entertain seamlessly in the spacious dining area. Step outside to a professionally landscaped front yard that enhances the home's home's unique exterior. The Morrison's 3 car garage provides plenty of storage.

## MORRISON

## 3 BEDROOMS | 2 BATHROOMS | 1,475 SQ FT | COVERED PATIO | 3 CAR GARAGE

Any representation as to square footage is approximate. The square footage or floor areas shown may be more or less than the actual size and square footage of the homes. The developer/seller reserves the right to change features & amenities without notice. Renderings, illustrations, floor plans, and other information described herein are representation only, and are not intended to reflect any specific feature, home condition or view when built. The actual condition of the project, amenity or home, when and if completed, will control. No representations and warranties are made with regard to the accuracy, completeness or suitability of the information published herein. ©2024 Azure Northwest Homes