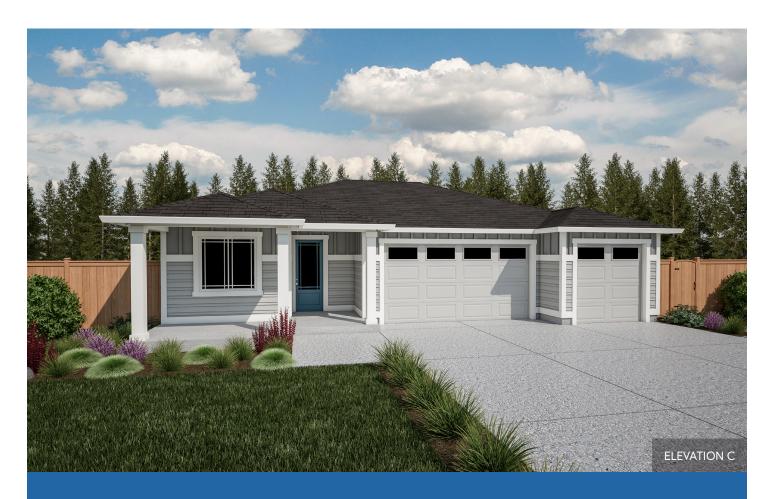

## MORRISON

3 BEDROOMS | 2 BATHROOMS | 1,475 SQ FT | COVERED PATIO | 3 CAR GARAGE

Immerse yourself in the perfect blend of modern and functional living within the Morrison. This 3-bedroom, 2-bathroom home features a covered back patio, perfect for your morning coffee. Inside, the tall ceilings in the great room create an expansive atmosphere, bathed in natural light from ample windows and a large slider. The kitchen showcases beautiful countertops, an island, shaker door cabinets, stainless steel appliances, and a pantry. Entertain seamlessly in the spacious dining area. Step outside to a professionally landscaped front yard that enhances the home's home's unique exterior. The Morrison's 3 car garage provides plenty of storage.